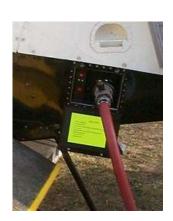

## Single Point Fueling TURBINE CONVERSIONS SINGLE POINT FUEL

Our Single Point Fueling System surpasses all others in the marketplace by offering the only "Fuel Level Control" system. The TCL Single Point Fueling (SPF) is the only FAA approved system for all Ag Aircraft. Our system is the Cadillac of Single Point Fueling Systems and is saving pilots time and money around the world! Also approved in Canada.

## **Benefits**

No climbing on Wings – increased safety of Ground Crew Quick Refueling – Shortens time on Ground BLM Approved for "Live Fueling"
Simultaneous load/fuel possible
No risk of over filling
Eliminates risk of over pressurization of fuel tanks
Experienced installers at Yorkton Aircraft Service