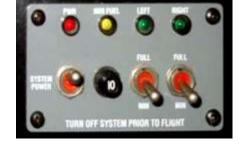

## **Features**

Automatic Fuel Level Control
Automatic Shut Off
Pressure Control Feature
Adapts easily for fuel systems from 1" to 2"
Components corrosion protected and powder coated for added durability
Separate valves for left and right tanks, insures both tanks

fill completely Sealed box prevents contamination of fuelling dry break when not in operation

LED Indicator shows valves open and system power Dual controls and indicators for Pilot and Ground Crew Allows for partial fill of fuel tanks with minimum fuel circuit Low Fuel Warning

Auto Locks available as an add on feature