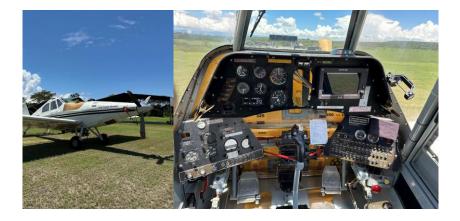

## 2009 Thrush S2R-T34

Year of Manufacture: 2009 SN: T34-318DC Registered: Nairobi

Airframe Total Time: 4500

-34 with 300 TSOH

Price \$860,000 USD

Airframe is eligible for upgrade to 10500 kit. Satloc Bantam, no flow control; CP Nozzles.

More pictures on file.

| ENGINE                         | PROPELLER                             | AVIONICS                                           | EXTERIOR            |
|--------------------------------|---------------------------------------|----------------------------------------------------|---------------------|
| P&W -34AG                      | Hartzell                              | Analog<br>instrumentation                          | Plane very<br>clean |
| Eng Time: 300<br>(TBO is 4000) | Due for<br>overhaul 28<br>August 2025 | 406 ELT<br>SL40 radio with<br>Garmin 327<br>Transp |                     |