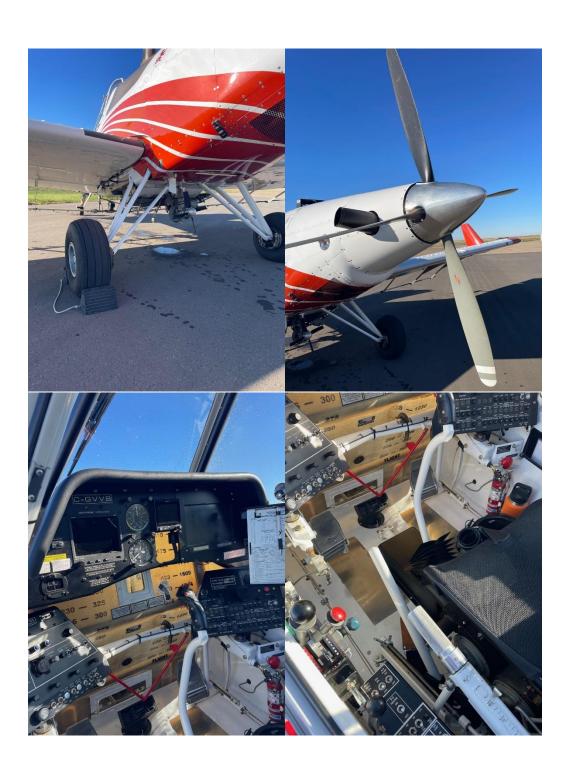

Ben Loree

(403) 336-1793

pilotloreeb@hotmail.com

GVVB 2019 Thrush 510PDC

Price \$1000,000 USD OBO

TTAF 1900hrs approx.

TT Engine 1900hrs approx.

TT Prop 1900 approx.

Dual Cockpit, Four Blade Loadmaster Prop, Hatfield single point fuel, ATS VG Kit, Garmin Radio and Audio Panel, Satloc Bantam GPS with flow control, Kawak throttle quadrant, Aluminum Booms with CP 11s, Ag tips, Leading edge lights, LED wingtip strobes, Rinse Tank, Smoker, Right hand boom shut off, Landing light, taxi light, Night Work light kit, Lane Fan and Brake, Amsafe Harness, 10500 Gross Weight.