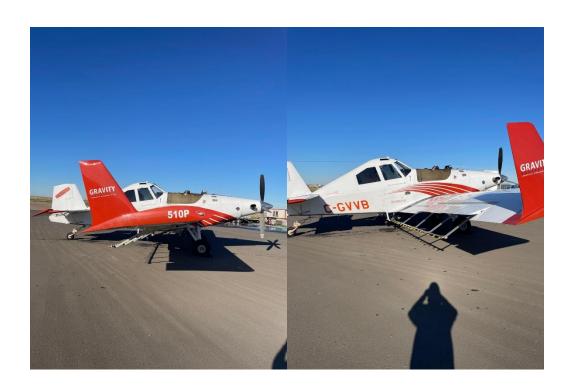

## GVVF 2015 Thrush 510P

Price \$900,000 USD OBO

TTAF 3100hrs approx.

Tt engine 3100hrs approx.

TT Prop 3100hrs approx. TTSO 300hrs approx.

Hatfield single point fuel, ATS VG Kit, Garmin Radio and audio panel, Satloc Bantam GPS with flow control, Kawak throttle quadrant, stainless booms with CP 11s, Ag tips, Landing Light, Rinse Tank, Smoker, Lane Fan and Brake, Amsafe Harness, 10500 lbs Gross Weight kit.

Ben Loree

(403) 336-1793

pilotloreeb@hotmail.com

GVVB 2019 Thrush 510PDC

Price \$1000,000 USD OBO

TTAF 1900hrs approx.

TT Engine 1900hrs approx.

TT Prop 1900 approx.