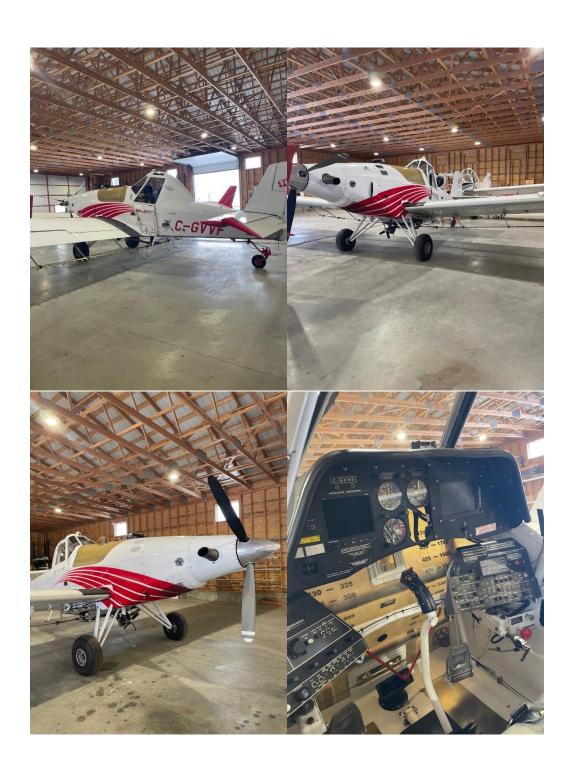

Ben Loree

(403) 336-1793

pilotloreeb@hotmail.com

GVVB 2019 Thrush 510PDC

Price \$1000,000 USD OBO

TTAF 1900hrs approx.

TT Engine 1900hrs approx.

TT Prop 1900 approx.

Dual Cockpit, Four Blade Loadmaster Prop, Hatfield single point fuel, ATS VG Kit, Garmin Radio and Audio Panel, Satloc Bantam GPS with flow control, Kawak throttle quadrant, Aluminum Booms with CP 11s, Ag tips, Leading edge lights, LED wingtip strobes, Rinse Tank, Smoker, Right hand boom shut off, Landing light, taxi light, Night Work light kit, Lane Fan and Brake, Amsafe Harness, 10500 Gross Weight.