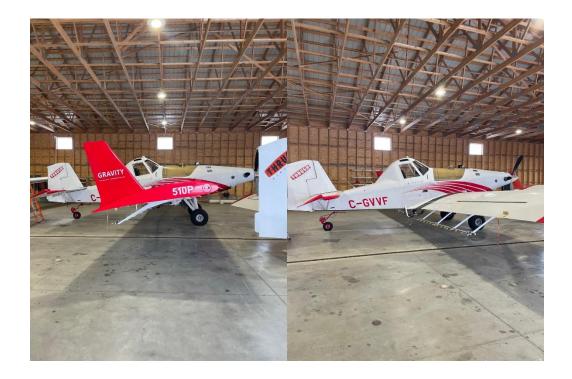

## GVVF 2015 Thrush 510P

Price \$900,000 USD OBO

TTAF 3100hrs approx.

Tt engine 3100hrs approx.

TT Prop 3100hrs approx. TTSO 300hrs approx.

Hatfield single point fuel, ATS VG Kit, Garmin Radio and audio panel, Satloc Bantam GPS with flow control, Kawak throttle quadrant, stainless booms with CP 11s, Ag tips, Landing Light, Rinse Tank, Smoker, Lane Fan and Brake, Amsafe Harness, 10500 lbs Gross Weight kit.

Ben Loree

(403) 336-1793

pilotloreeb@hotmail.com

GVVB 2019 Thrush 510PDC

Price \$1000,000 USD OBO

TTAF 1900hrs approx.

TT Engine 1900hrs approx.

TT Prop 1900 approx.