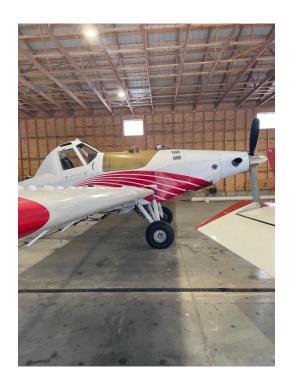

Ben Loree

(403) 336-1793

pilotloreeb@hotmail.com

GVVB 2019 Thrush 510PDC

Price \$1000,000 USD OBO

TTAF 1900hrs approx.

TT Engine 1900hrs approx.

TT Prop 1900 approx.

Dual Cockpit, Four Blade Loadmaster Prop, Hatfield single point fuel, ATS VG Kit, Garmin Radio and Audio Panel, Satloc Bantam GPS with flow control, Kawak throttle quadrant, Aluminum Booms with CP 11s, Ag tips, Leading edge lights, LED wingtip strobes, Rinse Tank, Smoker, Right hand boom shut off, Landing light, taxi light, Night Work light kit, Lane Fan and Brake, Amsafe Harness, 10500 Gross Weight.